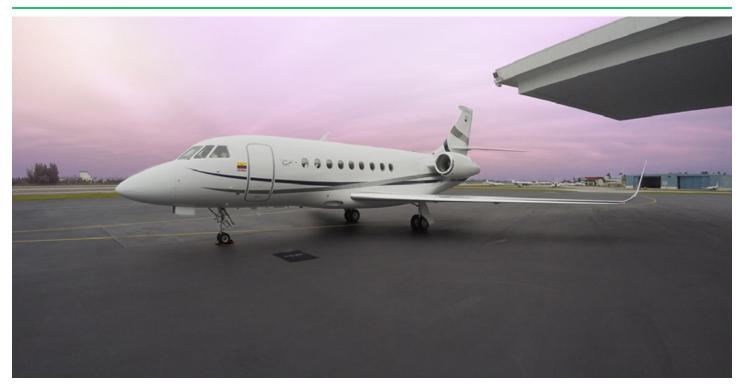

### **Falcon 2000S**

Heavy Jet | HK-5068

- Entry into Service: 2014
- **Maximum Range:** 3,400 nm / 7.5 hrs
- Seating Configuration: Seats 10 pax
- Two cockpit crew & one flight attendant
- **Luggage Capacity:** 134 cu. ft.
- Operated by: Helistar S.A.S. Certificate Number: UAEAC-CDO-027