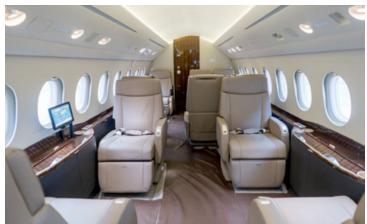

#### **Cabin Specifications:**

• Height: 6.1 ft.

Width: 7.6 ft.

Length: 26.17 ft.

#### **Cabin Amenities:**

- 110V Outlet
- Airshow
- Satellite Phone
- Wi-Fi
- CD Player
- DVD Player
- Full Service Galley
- Fully Enclosed Lavatory
- Conventional Oven
- Microwave Oven

Seating Configuration