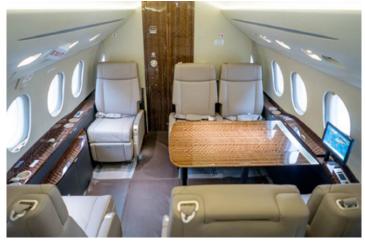

### **Falcon 2000S**

Heavy Jet | HK-5068

- Entry into Service: 2014
- **Maximum Range:** 3,400 nm / 7.5 hrs
- Seating Configuration: Seats 10 pax
- Two cockpit crew & one flight attendant
- **Luggage Capacity:** 134 cu. ft.
- Operated by: Helistar S.A.S. Certificate Number: UAEAC-CDO-027

#### **Cabin Specifications:**

• Height: 6.1 ft.

Width: 7.6 ft.

Length: 26.17 ft.

#### **Cabin Amenities:**

- 110V Outlet
- Airshow
- Satellite Phone
- Wi-Fi
- CD Player
- DVD Player
- Full Service Galley
- Fully Enclosed Lavatory
- Conventional Oven
- Microwave Oven

Seating Configuration