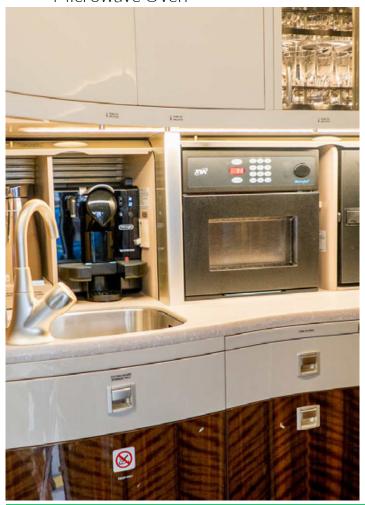

#### **Cabin Amenities:**

- 110V Outlet
- Airshow
- Satellite Phone
- Wi-Fi
- CD Player
- DVD Player
- Full Service Galley
- Fully Enclosed Lavatory
- Conventional Oven
- Microwave Oven

Seating Configuration