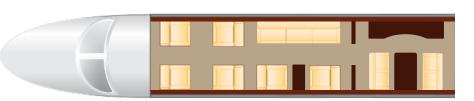

#### **Cabin Specifications:**

- Height: 6.1 ft.
- Width: 7.3 ft.
- Length: 45.1 ft.

Seating Configuration

2