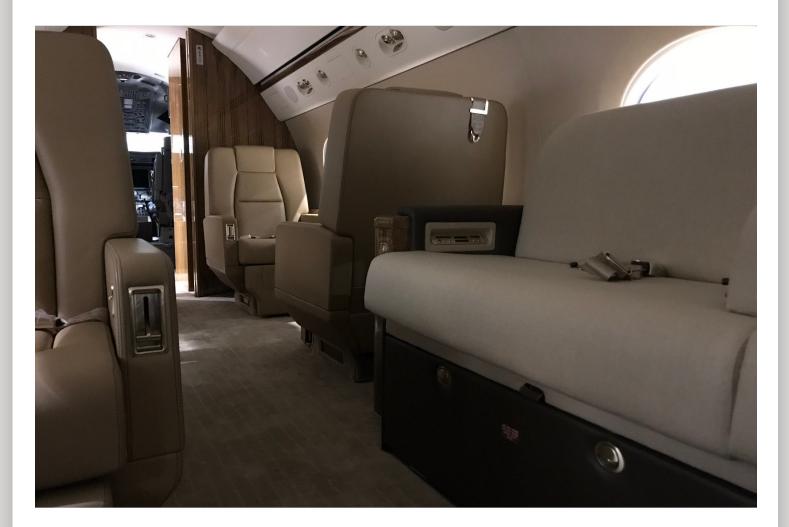

#### **Cabin Specifications:**

- Height: 6.1 ft.
- Width: 7.3 ft.
- Length: 45.1 ft.

Seating Configuration

2