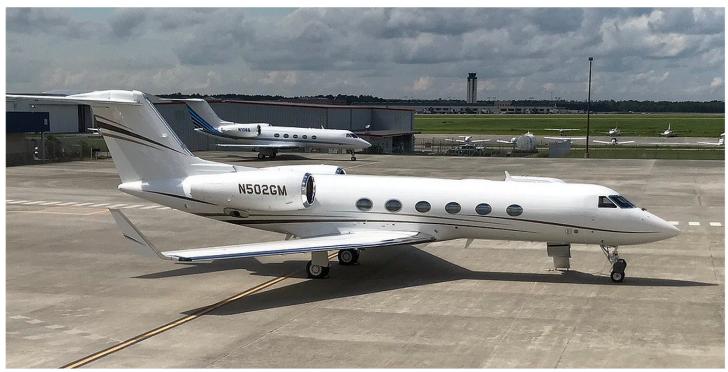

### **GULFSTREAM G350** Heavy Jet | N502GM

- Entry into Service:2005
- Refurbished: Interior (2018) / Exterior (2018)
- Maximum Range: 3,400 nm / 7hrs 30min
- Seating Configuration: Seats 15 pax / Sleeps 7 pax
- **Crew:** Two cockpit crew (Additional upon request)
- Luggage Capacity: 169 cu ft.
  - Certifications: Certified for worldwide operations, Wyvern Wingman, Argus Platinum
- Operated by: Gama Aviation Certificate Number: O2GA970I