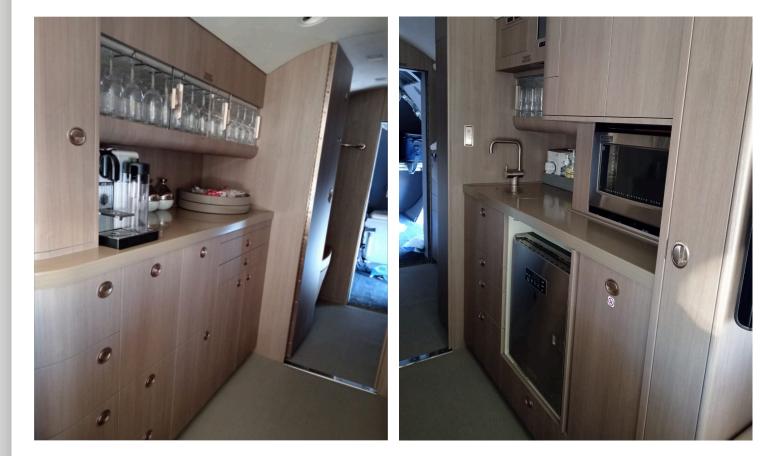

## Cabin Amenities:

- 110V Outlet
- AirShow
- Certified jump seat
- Convection oven
- Enclosed lavatory
- Full galley
- Kitchen sink,
- Microwave oven
- Satellite phone
- Wi-Fi (Satellite based)

Seating Configuration