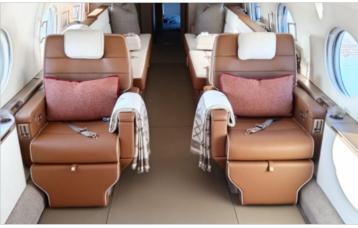

## Cabin Specifications:

- Height: 6.2 ft.
- Width: 7.4 ft.
- Length: 45.1 ft.

## Cabin Amenities:

- 110V Outlet
- AirShow
- Certified jump seat
- Convection oven
- Enclosed lavatory
- Full galley
- Kitchen sink,
- Microwave oven
- Satellite phone
- Wi-Fi (Satellite based)

Seating Configuration