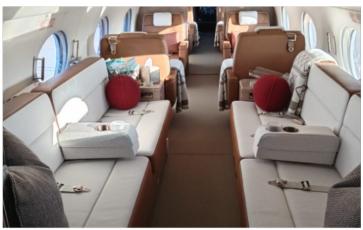

## Cabin Specifications:

- Height: 6.2 ft.
- Width: 7.4 ft.
- Length: 45.1 ft.

## Cabin Amenities:

- 110V Outlet
- AirShow
- Certified jump seat
- Convection oven
- Enclosed lavatory
- Full galley
- Kitchen sink,
- Microwave oven
- Satellite phone
- Wi-Fi (Satellite based)

Seating Configuration