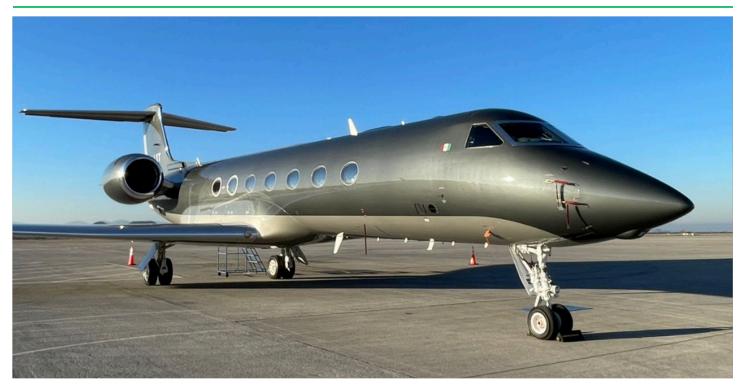

## GULFSTREAM G550

Ultra Long Range Jet

- Entry into Service: 2015
- Refurbished: Interior 2024 / Exterior 2024
- Maximum Range:
  6,750 nm / 13.5 hrs
- Seating Configuration: Seats 14 pax
- Crew: Two cockpit crew and one flight attendant
- Luggage Capacity: 170 cu ft.
  - Certifications: Wyvern Wingman

## **GULFSTREAM G550**

Ultra Long Range Jet