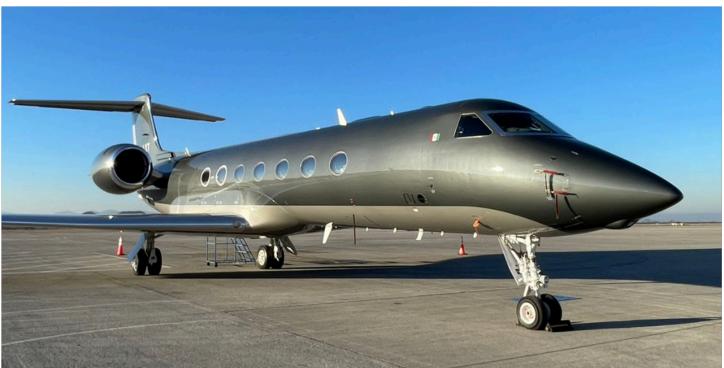

# GO2JETS GULFSTREAM G550 Ultra Long Range Jet | XA-LXT

### **GULFSTREAM G550**

- **Entry into Service:** 2015
- **C** Refurbished: Interior 2024 / Exterior 2024
- 2 Maximum Range: 6,750 nm / 13.5 hrs
- Seating Configuration: Seats 14 pax
- Let Crew: Two cockpit crew and one flight attendant
- Luggage Capacity: 170 cu ft.
- **Certifications:** Wyvern Wingman
- Operated by: Redwings, S.A. de C.V. Certificate Number: RWN/2011