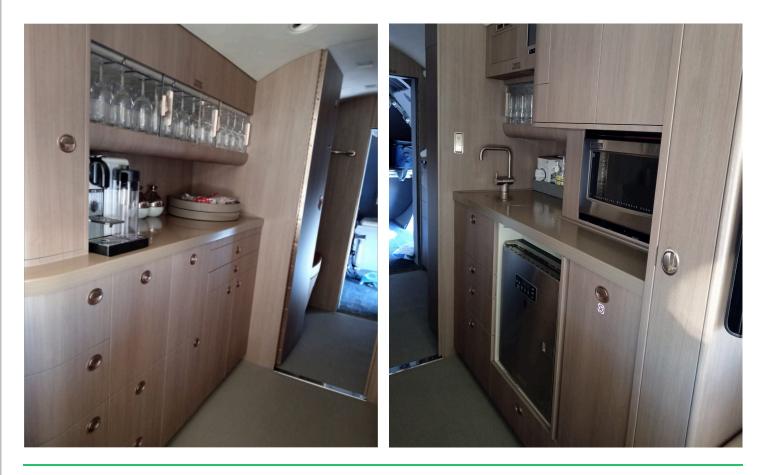

### **Cabin Amenities:**

- 110V Outlet
- AirShow •
- Certified jump seat
- Convection oven
- Enclosed lavatory
- Full galley
- Kitchen sink.
- Microwave oven
- Satellite phone
- Wi-Fi (Satellite based)