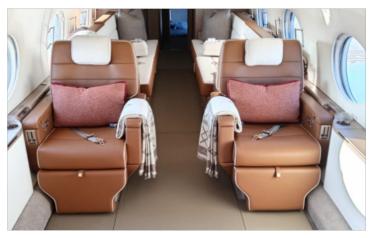

# GO2JETS GULFSTREAM G550 Ultra Long Range Jet | XA-LXT

### **GULFSTREAM G550**



- **Entry into Service:** 2015
- **C** Refurbished: Interior 2024 / Exterior 2024
- 2 Maximum Range: 6,750 nm / 13.5 hrs
- Seating Configuration: Seats 14 pax
- Let Crew: Two cockpit crew and one flight attendant
- Luggage Capacity: 170 cu ft.
- **Certifications:** Wyvern Wingman
- Operated by: Redwings, S.A. de C.V. Certificate Number: RWN/2011





# GO2JETS GULFSTREAM G550 Ultra Long Range Jet | XA-LXT

## **GULFSTREAM G550**

### **Cabin Specifications:**

- Height: 6.2 ft.
- Width: 7.4 ft. •
- Length: 45.1 ft. •

### **Cabin Amenities:**

- 110V Outlet
- AirShow •
- Certified jump seat
- Convection oven
- Enclosed lavatory
- Full galley
- Kitchen sink.
- Microwave oven
- Satellite phone
- Wi-Fi (Satellite based)



### Seating Configuration