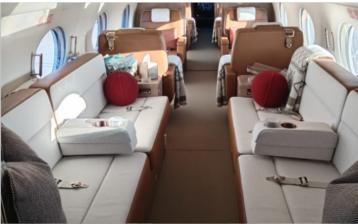

# GO2JETS GULFSTREAM G550 Ultra Long Range Jet | XA-LXT

### **GULFSTREAM G550**



- **Entry into Service:** 2015
- **C** Refurbished: Interior 2024 / Exterior 2024
- 2 Maximum Range: 6,750 nm / 13.5 hrs
- Seating Configuration: Seats 14 pax
- Let Crew: Two cockpit crew and one flight attendant
- Luggage Capacity: 170 cu ft.
- **Certifications:** Wyvern Wingman
- Operated by: Redwings, S.A. de C.V. Certificate Number: RWN/2011





# GO2JETS GULFSTREAM G550 Ultra Long Range Jet | XA-LXT

## **GULFSTREAM G550**

### **Cabin Specifications:**

- Height: 6.2 ft.
- Width: 7.4 ft. •
- Length: 45.1 ft. •

### **Cabin Amenities:**

- 110V Outlet
- AirShow •
- Certified jump seat
- Convection oven
- Enclosed lavatory
- Full galley
- Kitchen sink.
- Microwave oven
- Satellite phone
- Wi-Fi (Satellite based)



### Seating Configuration