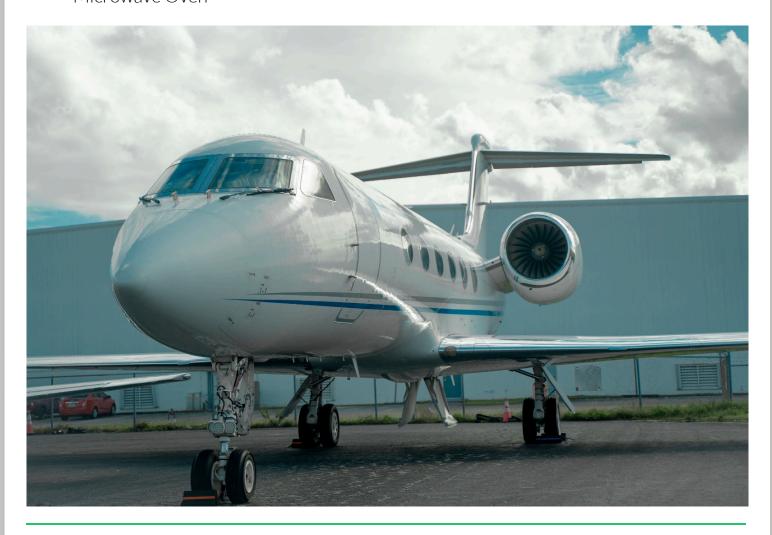

## **Gulfstream G-IV**

Heavy Jet | N51PR

**Entry into Service:** 2001

Maximum Range: 4,220 nm / 8 hrs

Seating Configuration: Seats 13 pax

- Crew:

Two cockpit crew and one flight attendant

**Luggage Capacity:** 169 cu ft.

### **Gulfstream G-IV**

Heavy Jet | N51PR