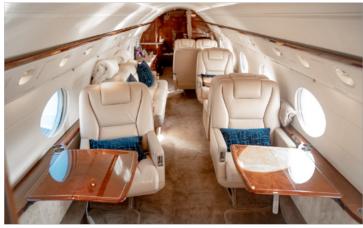

### **Cabin Specifications:**

• Height: 6.2 ft.

Width: 7.4 ft.

• Length: 45 ft.

#### Cabin Amenities:

- Stereo System
- DVD/CD Player
- Airshow
- Video Monitors
- Dual Coffeemakers
- Dynamo Refrigerator
- High-Temperature Oven
- Microwave Oven

Seating Configuration