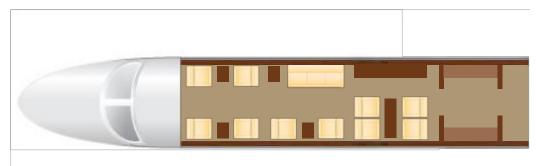

## **Gulfstream G-IV**

Heavy Jet | N51PR

**Entry into Service:** 2001

Maximum Range: 4,220 nm / 8 hrs

Seating Configuration: Seats 13 pax

- Crew:

Two cockpit crew and one flight attendant

**Luggage Capacity:** 169 cu ft.

#### Cabin Amenities:

- Stereo System
- DVD/CD Player
- Airshow
- Video Monitors
- Dual Coffeemakers
- Dynamo Refrigerator
- High-Temperature Oven
- Microwave Oven

Seating Configuration