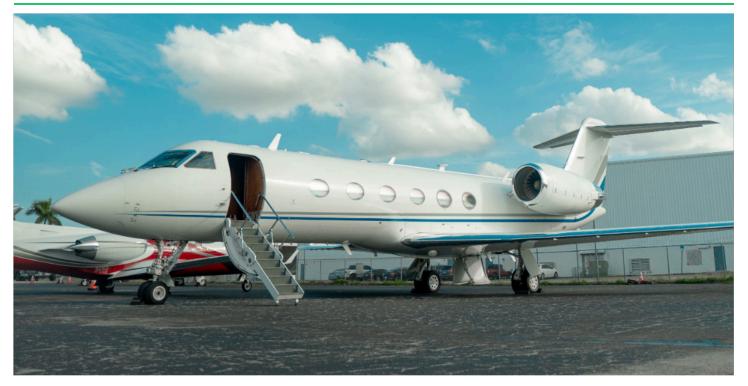

## **Gulfstream G-IV**

Heavy Jet | N51PR

**Entry into Service:** 2001

Maximum Range: 4,220 nm / 8 hrs

Seating Configuration: Seats 13 pax

- Crew:

Two cockpit crew and one flight attendant

**Luggage Capacity:** 169 cu ft.

### **Gulfstream G-IV**

Heavy Jet | N51PR