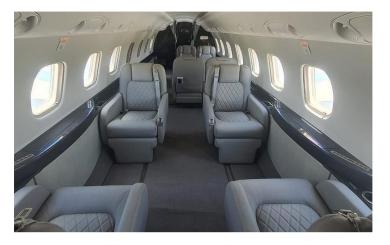

### **Cabin Specifications:**

• Height: 6 ft.

• Width: 6.11 ft.

• Length: 42.4 ft.

#### **Cabin Amenities:**

- 110V Outlet
- Airshow
- Satellite Phone
- CD Player
- DVD Player
- Full Service Galley
- Fully Enclosed Lavatory
- Conventional Oven
- Microwave Oven

Seating Configuration