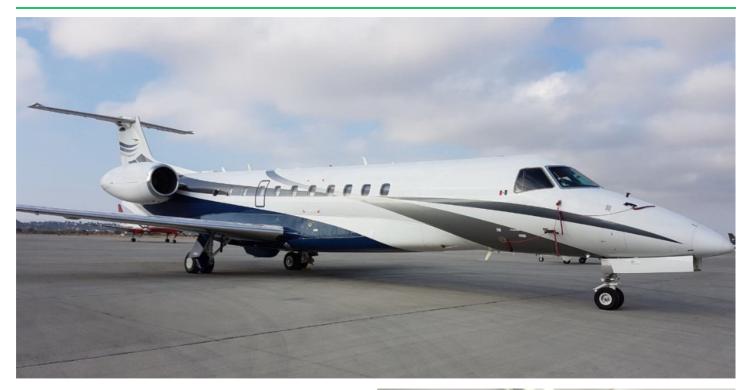

# Legacy 600

Heavy Jet

- Entry into Service: 2007
- **Refurbished:**Interior (July 2023) / Exterior (July 2023)
- Maximum Range: 3,400 nm / 7.5 hrs
- Seating Configuration:
  Seats 13 pax / Sleeps 7 pax
- Crew:
  Two cockpit crew and one flight attendant
- **Luggage Capacity:** 240 cu ft.
- Certifications: Certified for worldwide operations Wyvern Wingman Rated IS-BAO Certified

# Legacy 600

### Heavy Jet