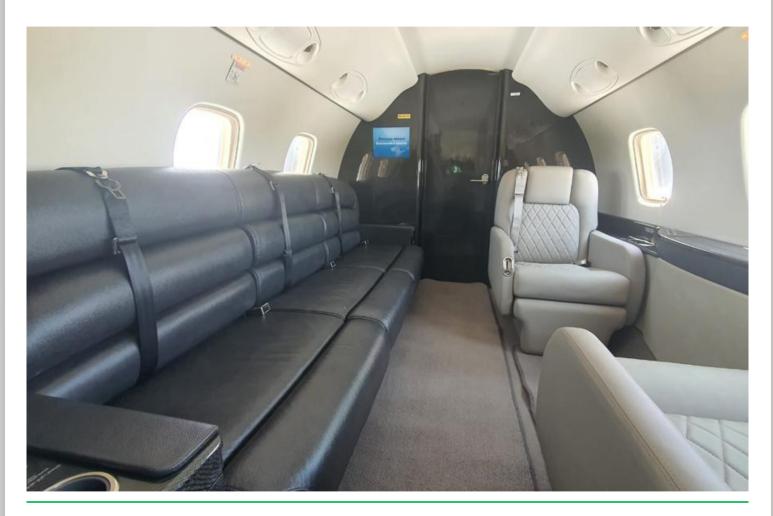

### **Cabin Specifications:**

• Height: 6 ft.

• Width: 6.11 ft.

• Length: 42.4 ft.

#### **Cabin Amenities:**

- 110V Outlet
- Airshow
- Satellite Phone
- CD Player
- DVD Player
- Full Service Galley
- Fully Enclosed Lavatory
- Conventional Oven
- Microwave Oven

Seating Configuration