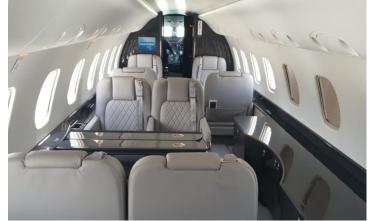

### **Cabin Specifications:**

• Height: 6 ft.

• Width: 6.11 ft.

• Length: 42.4 ft.

#### **Cabin Amenities:**

- 110V Outlet
- Airshow
- Satellite Phone
- CD Player
- DVD Player
- Full Service Galley
- Fully Enclosed Lavatory
- Conventional Oven
- Microwave Oven

Seating Configuration