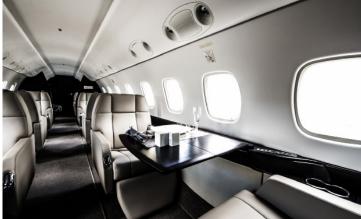

### **Cabin Specifications:**

• Height: 6 ft.

• Width: 6.11 ft.

• Length: 42.4 ft.

#### **Cabin Amenities:**

- 110V Outlet
- Airshow
- Satellite Phone
- CD Player
- DVD Player
- Full Service Galley
- Fully Enclosed Lavatory
- Conventional Oven
- Microwave Oven

Seating Configuration