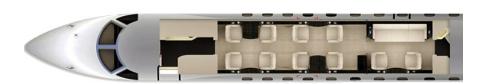

### **Entry into Service:** 2006

**Refurbished:** Interior (2014) / Exterior (2014)

**Maximum Range:** 3,400 nm / 7.5 hrs

Seating Configuration:

Seats 13 pax / Sleeps 7 pax

Two cockpit crew and one flight attendant

#### **Cabin Amenities:**

- 110V Outlet
- Airshow
- Satellite Phone
- CD Player
- DVD Player
- Full Service Galley
- Fully Enclosed Lavatory
- Conventional Oven
- Microwave Oven

Seating Configuration