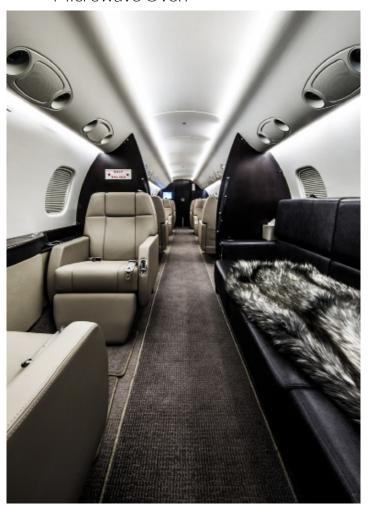

### **Entry into Service:** 2006

**Refurbished:** Interior (2014) / Exterior (2014)

**Maximum Range:** 3,400 nm / 7.5 hrs

Seating Configuration:

Seats 13 pax / Sleeps 7 pax

Two cockpit crew and one flight attendant

### **Cabin Specifications:**

• Height: 6 ft.

• Width: 6.11 ft.

• Length: 42.4 ft.

#### **Cabin Amenities:**

- 110V Outlet
- Airshow
- Satellite Phone
- CD Player
- DVD Player
- Full Service Galley
- Fully Enclosed Lavatory
- Conventional Oven
- Microwave Oven

Seating Configuration