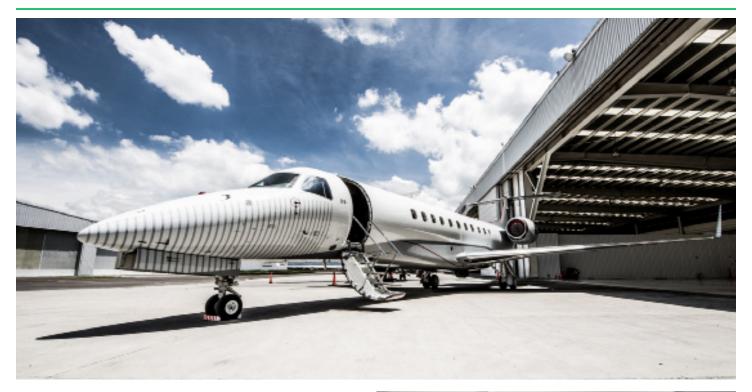

# Legacy 600

Heavy Jet

### **Entry into Service:** 2006

**Refurbished:** Interior (2014) / Exterior (2014)

**Maximum Range:** 3,400 nm / 7.5 hrs

Seating Configuration:

Seats 13 pax / Sleeps 7 pax

Two cockpit crew and one flight attendant

**Luggage Capacity:** 240 cu ft.

Crew:

Certifications: Certified for worldwide operations Wyvern Wingman Rated IS-BAO Certified