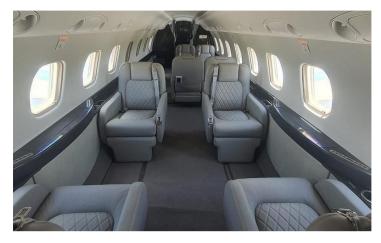

### **Cabin Specifications:**

Height: 6 ft.Width: 6.11 ft.

• Length: 42.4 ft.

#### **Cabin Amenities:**

- 110V Outlet
- Airshow
- Satellite Phone
- CD Player
- DVD Player
- Full Service Galley
- Fully Enclosed Lavatory
- Conventional Oven
- Microwave Oven

Seating Configuration