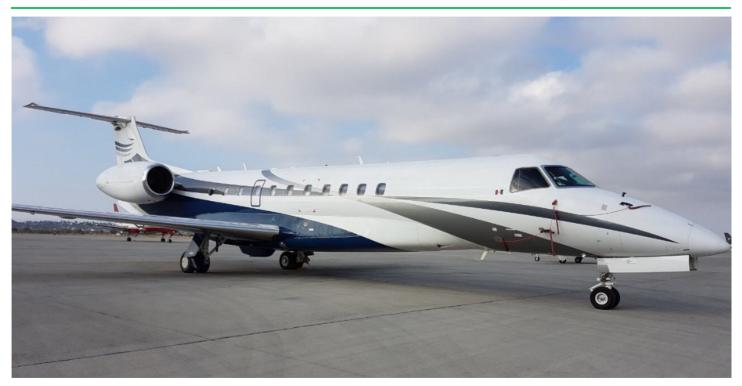

## Legacy 600 Heavy Jet | XA-FUF

#### **Entry into Service:** 2007

**Refurbished:** Interior (July 2023) / Exterior (July 2023)

Maximum Range: 3,400 nm / 7.5 hrs

Seating Configuration: Seats 13 pax / Sleeps 7 pax

**Crew:** 

Two cockpit crew and one flight attendant

**Luggage Capacity:** 240 cu ft.

**Certifications:** Certified for worldwide operations Wyvern Wingman Rated IS-BAO Certified

Operated by: Redwings, S.A. de C.V. Certificate Number: RWN/2011