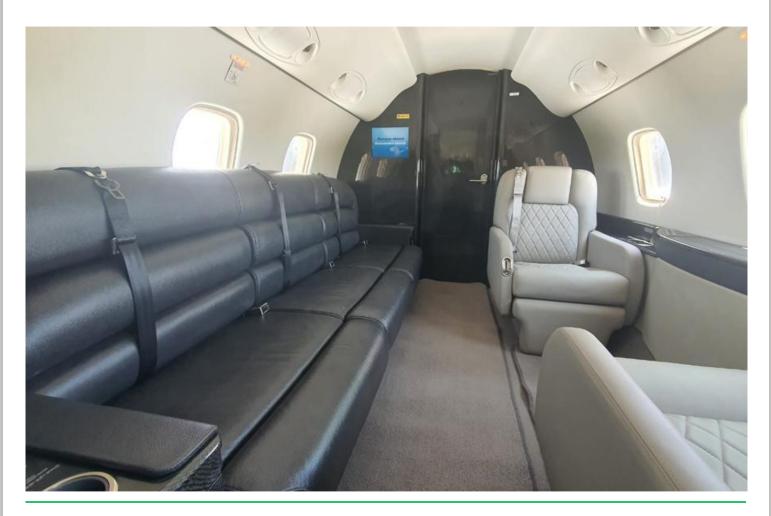

## **Legacy 600** Heavy Jet | XA-FUF

### **Cabin Specifications:**

Height: 6 ft.Width: 6.11 ft.

• Length: 42.4 ft.

#### **Cabin Amenities:**

- 110V Outlet
- Airshow
- Satellite Phone
- CD Player
- DVD Player
- Full Service Galley
- Fully Enclosed Lavatory
- Conventional Oven
- Microwave Oven

Seating Configuration