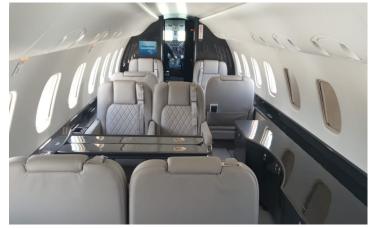

### **Cabin Specifications:**

Height: 6 ft.Width: 6.11 ft.

• Length: 42.4 ft.

#### **Cabin Amenities:**

- 110V Outlet
- Airshow
- Satellite Phone
- CD Player
- DVD Player
- Full Service Galley
- Fully Enclosed Lavatory
- Conventional Oven
- Microwave Oven

Seating Configuration