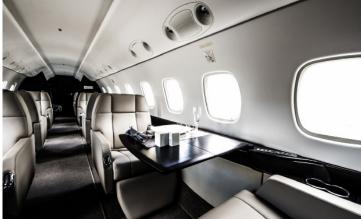

### **Cabin Specifications:**

• Height: 6 ft.

Width: 6.11 ft.

• Length: 42.4 ft.

#### Cabin Amenities:

- 110V Outlet
- Airshow
- Satellite Phone
- CD Player
- DVD Player
- Full Service Galley
- Fully Enclosed Lavatory
- Conventional Oven
- Microwave Oven

Seating Configuration