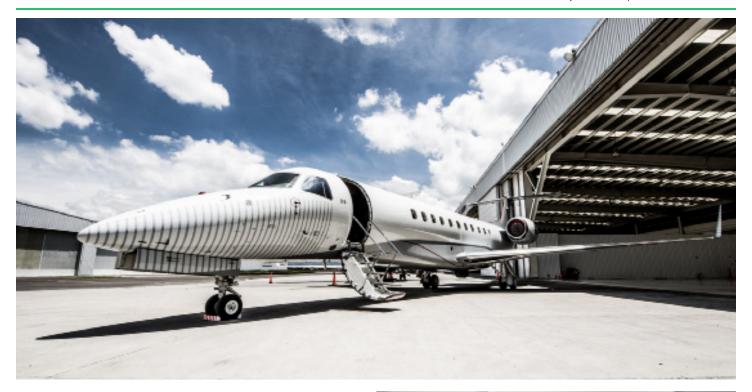

### Legacy 600 Heavy Jet | XA-RWS

- **Entry into Service:** 2006
- **Refurbished:** Interior (2014) / Exterior (2014)
- Maximum Range: 3,400 nm / 7.5 hrs
- Seating Configuration: Seats 13 pax / Sleeps 7 pax
- **Crew:** Two cockpit crew and one flight attendant
- Luggage Capacity: 240 cu ft.
- **Certifications:** Certified for worldwide operations Wyvern Wingman Rated IS-BAO Certified
- Operated by: Redwings, S.A. de C.V. Certificate Number: RWN/2011