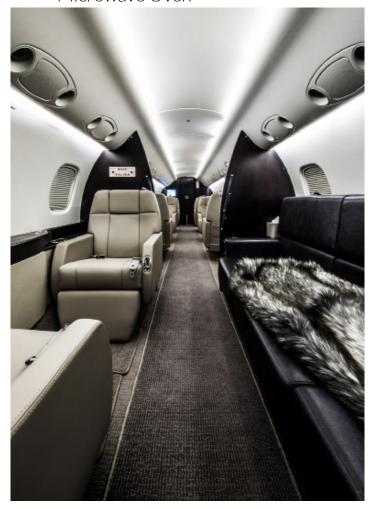

### Legacy 600 Heavy Jet | XA-RWS

- **Entry into Service:** 2006
- **Refurbished:** Interior (2014) / Exterior (2014)
- Maximum Range: 3,400 nm / 7.5 hrs
- Seating Configuration: Seats 13 pax / Sleeps 7 pax
- **Crew:** Two cockpit crew and one flight attendant
- Luggage Capacity: 240 cu ft.
- **Certifications:** Certified for worldwide operations Wyvern Wingman Rated IS-BAO Certified
- Operated by: Redwings, S.A. de C.V. Certificate Number: RWN/2011

### **Cabin Specifications:**

• Height: 6 ft.

Width: 6.11 ft.

• Length: 42.4 ft.