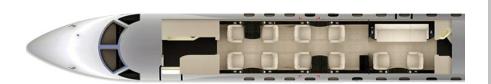

### Legacy 600 Heavy Jet | XA-RWS

- **Entry into Service:** 2006
- **Refurbished:** Interior (2014) / Exterior (2014)
- Maximum Range: 3,400 nm / 7.5 hrs
- Seating Configuration: Seats 13 pax / Sleeps 7 pax
- **Crew:** Two cockpit crew and one flight attendant
- Luggage Capacity: 240 cu ft.
- **Certifications:** Certified for worldwide operations Wyvern Wingman Rated IS-BAO Certified
- Operated by: Redwings, S.A. de C.V. Certificate Number: RWN/2011

#### Cabin Amenities:

- 110V Outlet
- Airshow
- Satellite Phone
- CD Player
- DVD Player
- Full Service Galley
- Fully Enclosed Lavatory
- Conventional Oven
- Microwave Oven

Seating Configuration